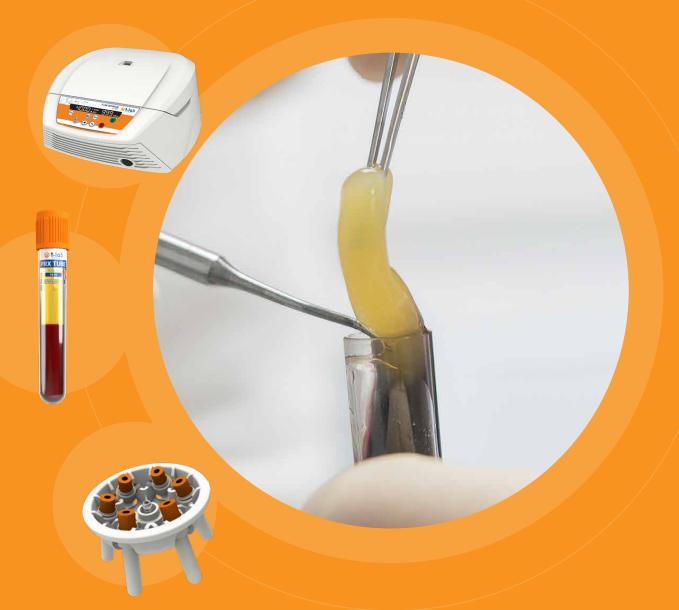

## **DISCOVER OUR PURE A-PRF**

T-LAB clean A-PRF method eliminates the need to separate or mix the PRF and the RBC layers. With 2 PRX tubes a double spin, it is very easy to get a clean fibrin tissue in just 16 minutes.